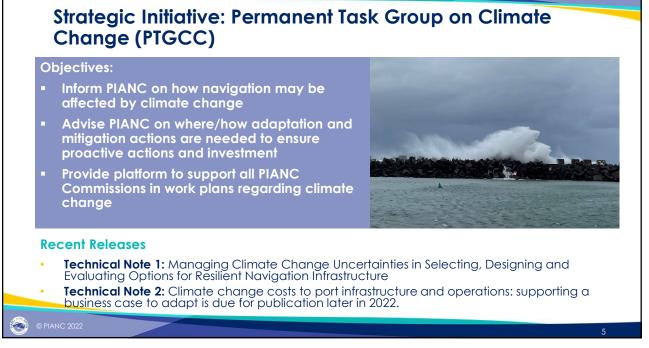

## Environmental Commission (EnviCom) Activities Update

Presented by

Marika Calfas

1







WwN promotes a proactive, integrated approach to sustainable navigation infrastructure – focussing on "win-win" solutions, rather than only minimising ecological harm

## Working with Nature approach:

- 1. Establish project needs and objectives
- 2. Understand the environment
- 3. Make meaningful use of stakeholder engagement to identify win-win options
- 4. Prepare project proposals/design to benefit navigation and nature



PIANC awards Working with Nature Certificates of Recognition (apply through PIANC website)
Major awards granted every 4 years at PIANC Congress

2











## Thank you for your attention.

For more information visit us at <u>www.pianc.org</u> or join us on



8